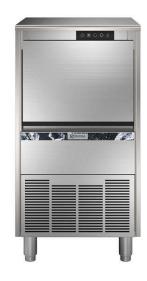

### Ice Makers Granular Ice XS, 94kg/24h, 20kg bin, air-cooled

| ITEM #  |  |  |
|---------|--|--|
| MODEL # |  |  |
| NAME #  |  |  |
|         |  |  |
| SIS #   |  |  |
| AIA#    |  |  |

730287 (IGE94I20SNP)

Ice Maker, Granular Ice XS, 94 kg/24h, self-contained, 20kg ice collection bin included, air-cooled

#### Item No.

Air cooled granular ice XS maker, self-contained with 20kg bin. Height adjustable feet. AISI 304 stainless steel exterior, food grade and internal ice container in ABS, AISI 316 evaporator ensure safe contact with ice. Fully automatic in operation and easy cleanability thanks to the automatic cleaning system. The ice making method guarantees continuous and reliable production. Electronic board controls the set parameters and sensitive touch-press panel with 2 speed regulation of ice production. Bin with internal corner for easy cleaning and it is fully insulated. Supplied with flexible water supply, drain hosed and scoop. Hydrocarbon refrigerant gas R290 for the lowest environmental impact.