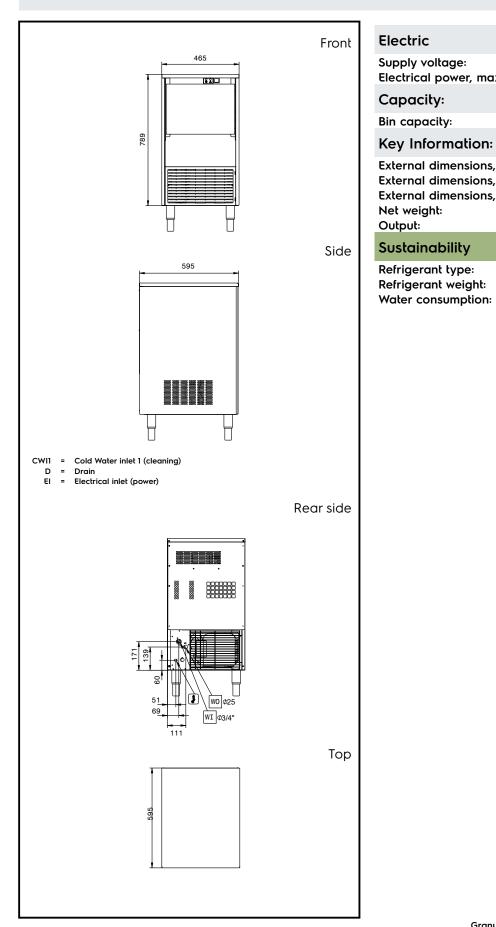

# Ice Makers Granular Ice XS, 94kg/24h, 20kg bin, air-cooled

| Electric                                                                                                             |                                                  |
|----------------------------------------------------------------------------------------------------------------------|--------------------------------------------------|
| Supply voltage:<br>Electrical power, max:                                                                            | 220-240 V/1N ph/50 Hz<br>0.55 kW                 |
| Capacity:                                                                                                            |                                                  |
| Bin capacity:                                                                                                        | ISO 9001; ISO 14001 kg                           |
| Key Information:                                                                                                     |                                                  |
| External dimensions, Width:<br>External dimensions, Depth:<br>External dimensions, Height:<br>Net weight:<br>Output: | 465 mm<br>595 mm<br>889 mm<br>58 kg<br>94 kg/day |
| Sustainability                                                                                                       |                                                  |
| Refrigerant type:                                                                                                    | R290                                             |

110 g 3.9 lt/hr